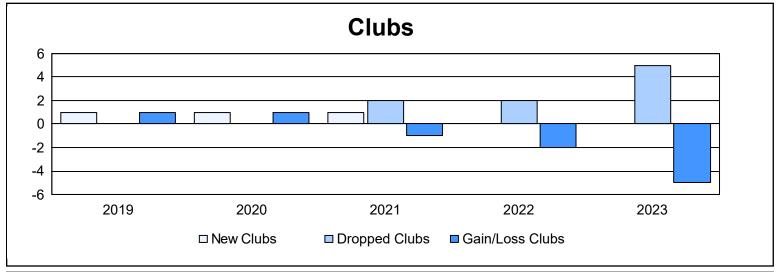

District 2 A3 As of June 2023 Cumulative

| Year      | New<br>Clubs | Dropped<br>Clubs | Gain/<br>Loss<br>Clubs | New<br>Members | Charter<br>Members | Reinstate<br>Members | Transfer<br>Members | Total<br>Member<br>Added | Total<br>Members<br>Dropped | Gain/<br>Loss<br>Members |
|-----------|--------------|------------------|------------------------|----------------|--------------------|----------------------|---------------------|--------------------------|-----------------------------|--------------------------|
| 2018-2019 | 1            | 0                | 1                      | 106            | 46                 | 8                    | 10                  | 170                      | 216                         | -46                      |
| 2019-2020 | 1            | 0                | 1                      | 118            | 31                 | 5                    | 16                  | 170                      | 168                         | 2                        |
| 2020-2021 | 1            | 2                | -1                     | 95             | 23                 | 3                    | 15                  | 136                      | 175                         | -39                      |
| 2021-2022 | 0            | 2                | -2                     | 129            | 7                  | 13                   | 12                  | 161                      | 206                         | -45                      |
| 2022-2023 | 0            | 5                | -5                     | 129            | 2                  | 14                   | 8                   | 153                      | 193                         | -40                      |
| Average   | 1            | 2                | -1                     | 115            | 22                 | 9                    | 12                  | 158                      | 192                         | -34                      |